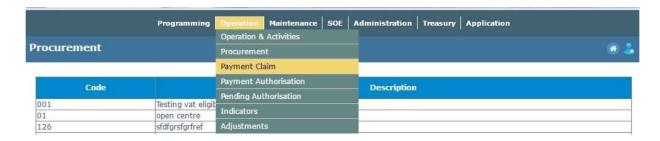

# How to create a new contract for works/supplies/services on MSIS

Prior to uploading a Contract, the Procurement of the item/s in question has to be inserted in the system:

1. Move the cursor to 'Operation', then click on 'Procurement' in the drop down menu.

# How to create a new invoice

1. Move the cursor on 'Operation' and click on 'Payment Claim' from the drop down menu.

2. The relevant records will appear. If no claims have been inserted by your data group, no list will show up.