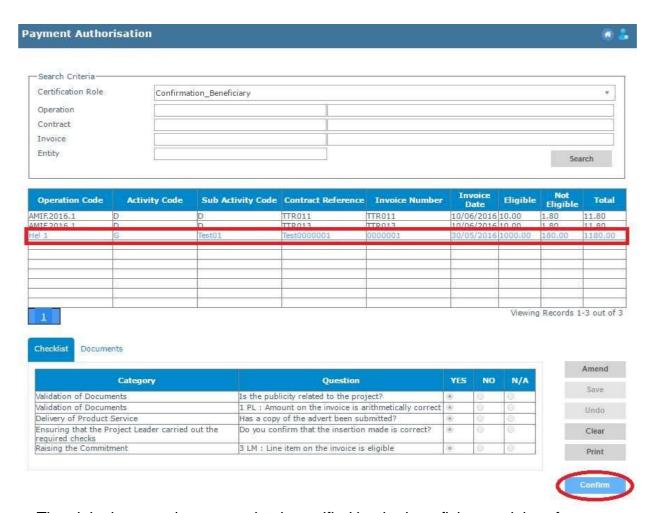

7. Once the invoice has been confirmed by the Project Leader, the Beneficiary will then have to click on the heading 'Payment Authorisation' from the drop down menu under 'Operation'.

8. Select 'Confirmation\_Beneficiary' from the drop down menu next to 'Certification Role' and click 'Search' to review any pending invoices. Once the invoices will be selected, a checklist will come up which also needs to be completed by the Beneficiary prior to confirming payment.

9. Select the invoice and answer the relevant checklist related to the type of payment being processed. Click 'Confirm' once all questions are ticked.

The claim has now been completely certified by the beneficiary and therefore no further adjustments can be carried out at beneficiary level.