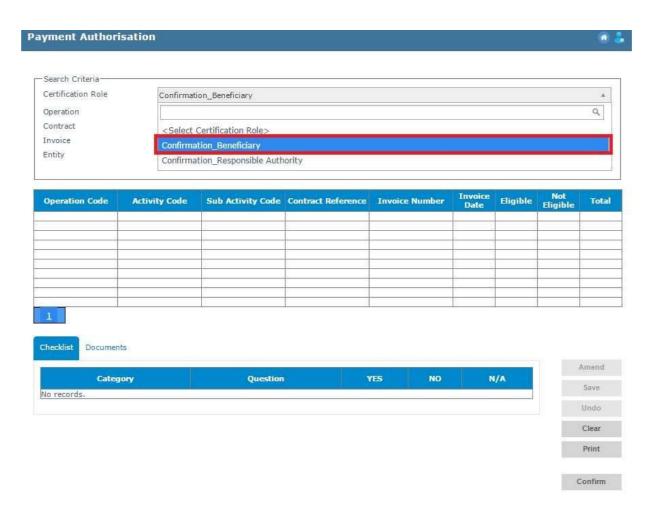

7. Once the invoice has been confirmed by the Project Leader, the Beneficiary will then have to click on the heading 'Payment Authorisation' from the drop down menu under 'Operation'.

8. Select 'Confirmation\_Beneficiary' from the drop down menu next to 'Certification Role' and click 'Search' to review any pending invoices. Once the invoices will be selected, a checklist will come up which also needs to be completed by the Beneficiary prior to confirming payment.

9. Select the invoice and answer the relevant checklist related to the type of payment being processed. Click 'Confirm' once all questions are ticked.

The claim has now been completely certified by the beneficiary and therefore no further adjustments can be carried out at beneficiary level.