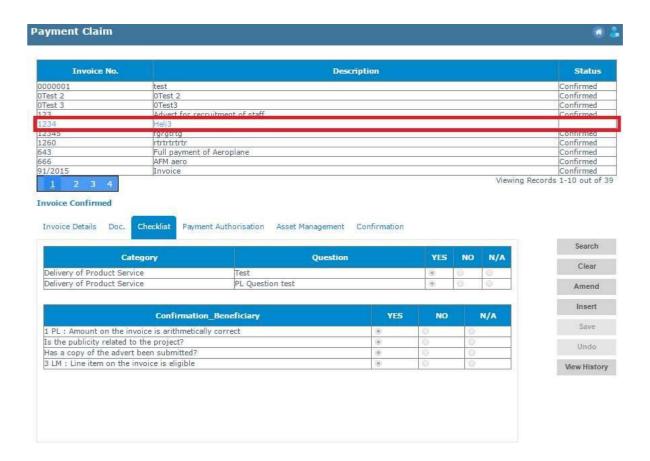

5. In order to proceed with certifying the claim, a checklist has to be completed by the project leader. This checklist corresponds to the invoice that was inserted on the system. Click insert to answer the questions to confirm that the payment is correct. All answers have to be 'YES' for the invoice to be processed. Click 'Save' once completed.

6. Upon completion of the checklist, the project leader shall proceed to the heading 'Confirmation' and click 'Confirm', as indicated below.