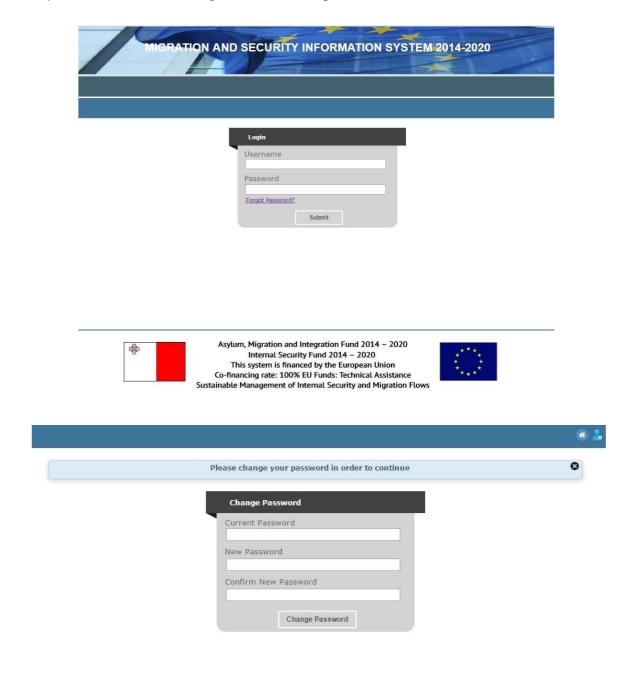

<sup>&</sup>lt;sup>2</sup> Please refer to MITA guidelines on password security codes: http://mitasupport.gov.mt/en/emailtechnical/Pages/How-do-I-change-my-domain-password.aspx

1. Prior to accessing MSIS, please click on the URL https://msis.gov.mt/Login.aspx and insert the username and password provided to you by the Responsible Authority and click 'Submit'. Another window will show up to change the password<sup>2</sup>. Once changed, click 'Change Password'.