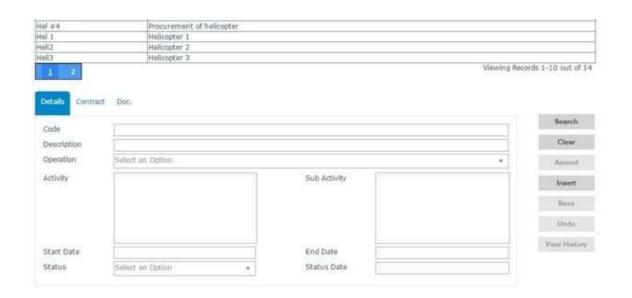

2. The relevant records with respect to your project will appear. Once a procurement is inserted, it will always be listed in the records table, as per below.

<sup>&</sup>lt;sup>3</sup> In cases of Resettlement and Relocation projects, indirect costs and specific expenses in relation to target group the sections of procurement and contract levels can be skipped and the beneficiary can therefore proceed to insert the invoice/claim details at payment claim level without selecting the contract.

3. Click on 'Insert' and fill in the requested details on the procurement procedure that have been applied. Certain fields such as 'Activity' and 'Sub-Activity' will automatically appear once the 'Operation' is selected from the drop down menu. However you need to tick the checkbox, showing in the 'Activity' and 'Sub-Activity' field, in order to activate them. No fields will show if not inputted at 'Activity' level.

A reference number has to be inserted under the heading 'Code', which should reflect the reference number of either the DOC tender document or Departmental tender document or any procurement reference code that already exists in the beneficiary's system, as applicable. In case the procurement has no reference code such as in the case of request for quotations the code<sup>4</sup> should follow the below instructions: