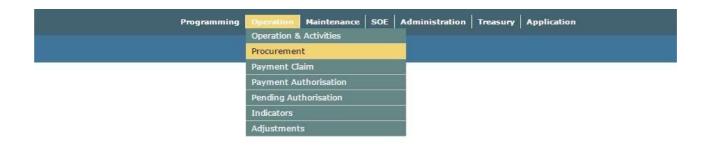

# How to create a new contract for works/supplies/services on MSIS

Prior to uploading a Contract, the Procurement of the item/s in question has to be inserted in the system:

1. Move the cursor to 'Operation', then click on 'Procurement' in the drop down menu.