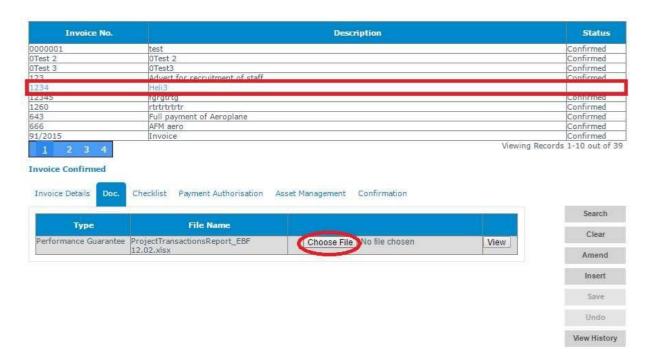

In case the cost of the project is apportioned, the percentage being paid by the Beneficiary should be inserted as a non-eligible cost.

4. Click on the highlighted invoice and upload the invoice/claim for reimbursement and any other supporting documentation as per Annex 1 to this Manual under the heading 'Doc.' Please make sure to insert all the requested details prior to saving. Click 'Save' once completed.

5. In order to proceed with certifying the claim, a checklist has to be completed by the project leader. This checklist corresponds to the invoice that was inserted on the system. Click insert to answer the questions to confirm that the payment is correct. All answers have to be 'YES' for the invoice to be processed. Click 'Save' once completed.