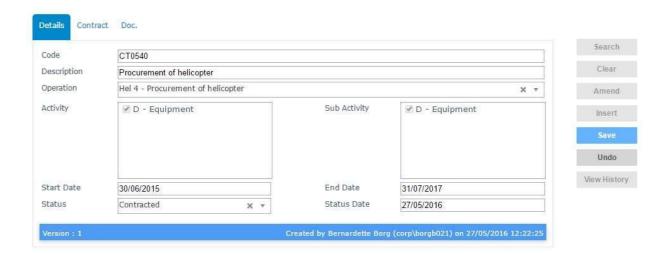

# How to create a new contract for works/supplies/services on MSIS

Prior to uploading a Contract, the Procurement of the item/s in question has to be inserted in the system:

1. Move the cursor to 'Operation', then click on 'Procurement' in the drop down menu.

2. The relevant records with respect to your project will appear. Once a procurement is inserted, it will always be listed in the records table, as per below.

<sup>&</sup>lt;sup>3</sup> In cases of Resettlement and Relocation projects, indirect costs and specific expenses in relation to target group the sections of procurement and contract levels can be skipped and the beneficiary can therefore proceed to insert the invoice/claim details at payment claim level without selecting the contract.

3. Click on 'Insert' and fill in the requested details on the procurement procedure that have been applied. Certain fields such as 'Activity' and 'Sub-Activity' will automatically appear once the 'Operation' is selected from the drop down menu. However you need to tick the checkbox, showing in the 'Activity' and 'Sub-Activity' field, in order to activate them. No fields will show if not inputted at 'Activity' level.

A reference number has to be inserted under the heading 'Code', which should reflect the reference number of either the DOC tender document or Departmental tender document or any procurement reference code that already exists in the beneficiary's system, as applicable. In case the procurement has no reference code such as in the case of request for quotations the code<sup>4</sup> should follow the below instructions:

With respect to the start date of the procurement, one should insert the date of publication of either the tender / request for quotation.

In case of salaries, the start and end date should reflect the duration of the project unless an effective date is inserted in the assignment letter.

IMPORTANT: Do <u>not</u> leave any empty fields. Once all fields are inserted click on 'Save' and proceed to the next step, i.e. inserting the contract.

4. Select the procurement that you have just inserted and click on 'Contract'.