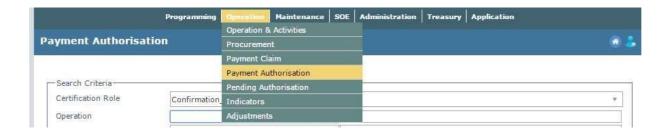

7. Once the invoice has been confirmed by the Project Leader, the Beneficiary will then have to click on the heading 'Payment Authorisation' from the drop down menu under 'Operation'.

8. Select 'Confirmation\_Beneficiary' from the drop down menu next to 'Certification Role' and click 'Search' to review any pending invoices. Once the invoices will be selected, a checklist will come up which also needs to be completed by the Beneficiary prior to confirming payment.