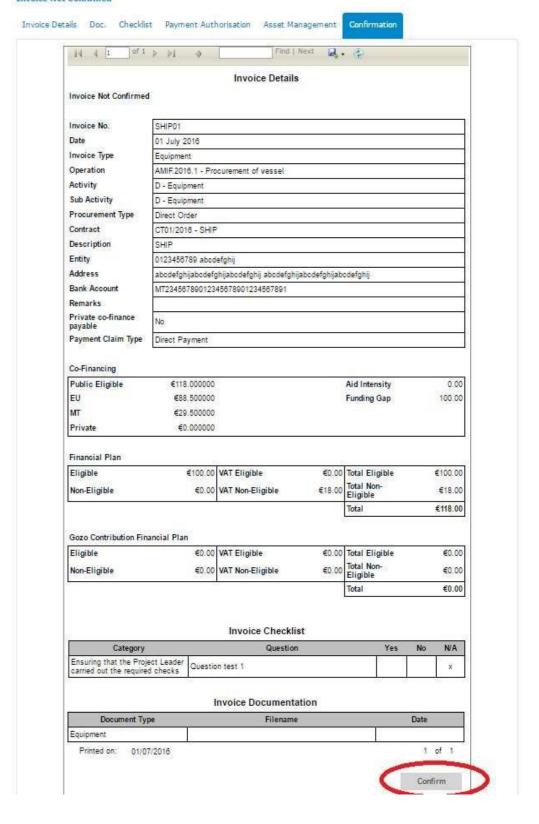

In case the cost of the project is apportioned, the percentage being paid by the Beneficiary should be inserted as a non-eligible cost.

4. Click on the highlighted invoice and upload the invoice/claim for reimbursement and any other supporting documentation as per Annex 1 to this Manual under the heading 'Doc.' Please make sure to insert all the requested details prior to saving. Click 'Save' once completed.

5. In order to proceed with certifying the claim, a checklist has to be completed by the project leader. This checklist corresponds to the invoice that was inserted on the system. Click insert to answer the questions to confirm that the payment is correct. All answers have to be 'YES' for the invoice to be processed. Click 'Save' once completed.

6. Upon completion of the checklist, the project leader shall proceed to the heading 'Confirmation' and click 'Confirm', as indicated below.