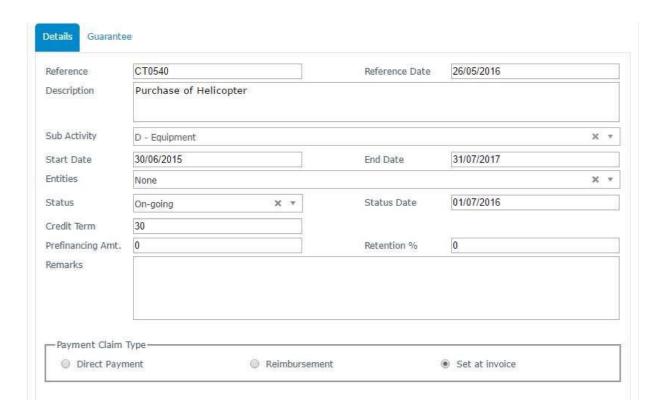

5. Fill in the contract details as indicated in the caption below. If you are unsure whether payment should be a reimbursement or direct payment you may wish to select 'Set at Invoice' under 'Payment Claim Type' in order to select the type of payment when inserting the Claim for payment on the system. However, it is h ighly recommended that you do so in order to avoid any potential issues that may rise when inserting the Claim for payment on MSIS. Once you have filled in all fields click on 'Save'.

With respect to contracts which do not have a reference number, kindly insert the same reference code as inserted at '*Procurement*' level.

With respect to the start date, one should insert the date of contract or in the absence of a contract, the date of the notification of award/email or the LPO (in case of Public Entities).

In case of salaries, the reference date should be the date of the assignment letter / date of contract in case of persons specifically recruited for the project, while the start and end date should reflect the duration of the assignment letter<sup>5</sup> / duration of employment contract.