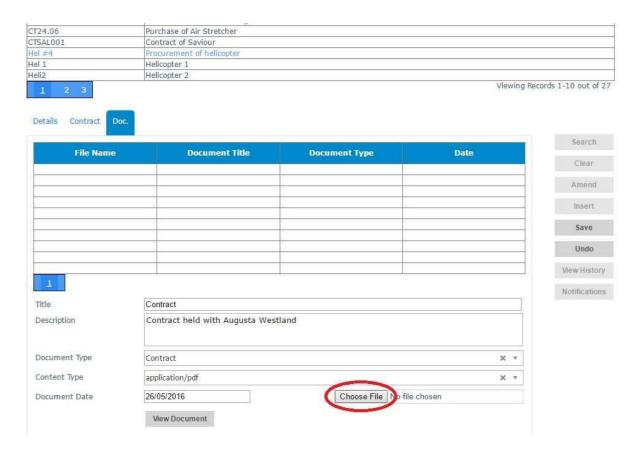

7. The contract, notification email, guarantees, tender evaluation report, winning bid (abstracts from it), application of returnee for AVRR; are to be uploaded under the heading 'Doc.' which should be followed with the name, type, date and description of the document. It is important to click on the existing contract (as shown in blue below) prior to inserting the document. Click 'Insert' to include the respective details and choose file to upload the document. Click 'Save' once all fields are completed.