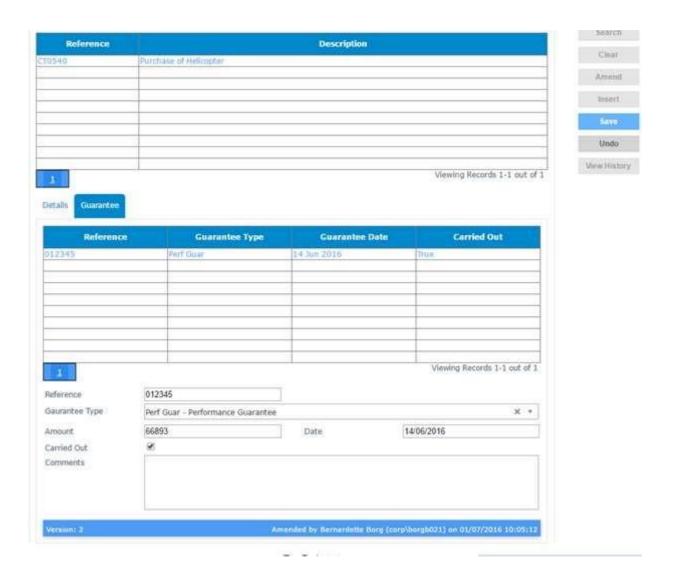

6. In cases where guarantees have to be uploaded, click on 'Guarantee' and fill in the details as requested. Tick the box next to 'Carried out' prior to saving.

<sup>&</sup>lt;sup>5</sup> If reference to an effective date is made in the assignment letter then the start date should be the effective date of the assignment letter.