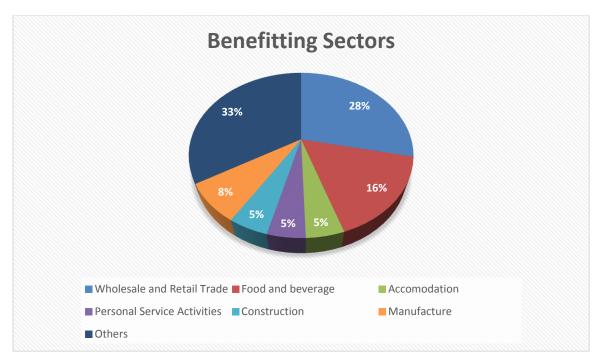

The sectors benefitting from the SMEi in 2017 can be summarised in percentage terms as per below:

The category "Others" includes circa 30 sectors, ranging from repairs and waste collection to transport and legal services.