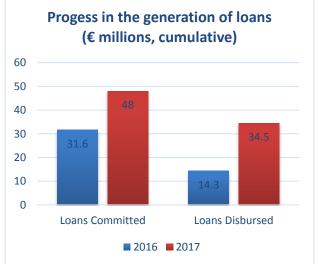

During 2017, a total of €54.9M in loans were made available to Maltese SMEs thanks to this instrument, with €35.4M actually being disbursed through 542 loans. The progress registered from the previous reporting year is being presented in the graph below: