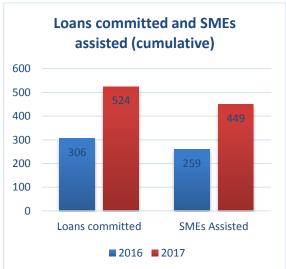

## Fund: ERDF

Programming period: 2014-2020 Budget available (Malta): €15 Million

**Reporting Year: 2017** 

Facts and Figures:

- 449 SMEs assisted to date
- 81% of SMEs which participated in this initiative employ less than 10 employees
- 98% employ less than 50 employees
- 47% were start-ups
- 16 different economic sectors assisted