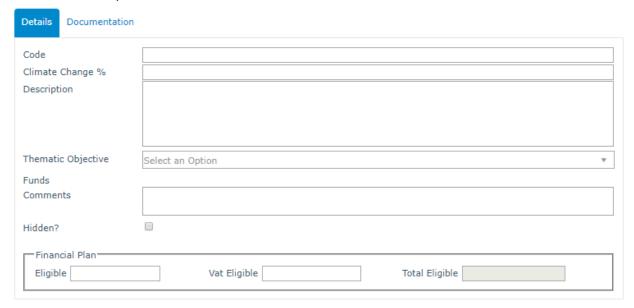

2. Click on "Insert".

3. Fill in the necessary details.

4. Click on "Save".

5. If necessary, click on the Documentation sub-tab, click on "Insert", fill in any necessary fields and attach any required documents, and then click "Save".