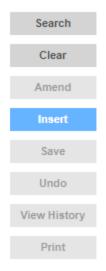

## 2. Click on "Insert".

\$

Maritime and Fisheries Operational Programme 2014-2020 Part-financed by the European Union European Maritime and Fisheries Fund Co-financing rate: 75% European Union Funds; 25% National Funds

# 4. Click on "Save".

| Search       |  |
|--------------|--|
| Clear        |  |
| Amend        |  |
| Insert       |  |
| Save         |  |
| Undo         |  |
| View History |  |
| Print        |  |