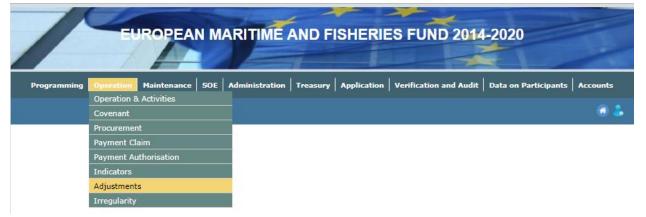

#### NOTE:

- i. You need to have access to the internet.
- ii. You need to have access to EMFF 14-20 DB (User access rights are given after approval of the EMFF 2014-2020 DB Application Form).
- iii. You need to have the appropriate editing role to edit the DB.
- 1. Click on the "Operation" tab, and then click on "Adjustments".