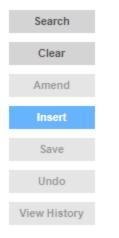

# How to Create an Adjustment

#### NOTE:

- i. You need to have access to the internet.
- ii. You need to have access to EMFF 14-20 DB (User access rights are given after approval of the EMFF 2014-2020 DB Application Form).
- iii. You need to have the appropriate editing role to edit the DB.
- 1. Click on the "Operation" tab, and then click on "Adjustments".



### 2. Click on "Insert".



**h** 





## **3.** Fill in the necessary details.

| Adjustment No.    |                    | Date  |                    |
|-------------------|--------------------|-------|--------------------|
| Description       |                    |       |                    |
|                   |                    |       |                    |
| Programme         | Select an Option   |       | Ŧ                  |
| Operation         | Select an Option   |       | Ŧ                  |
| Activity          | Select an Option   |       | Ŧ                  |
| Sub Activity      | Select an Option 👻 |       |                    |
| Contract          | Select an Option   |       |                    |
| Adjustment Type   | Select an Option   |       | Ŧ                  |
| Comments          |