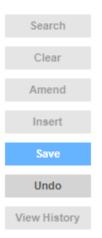

|                    |
| Adjustments       |                    |       |                    |
| Programme         | Select an Option   |       | Ŧ                  |
| Operation         | Select an Option   |       | Ŧ                  |
| Activity          | Select an Option   |       | Ŧ                  |
| Sub Activity      | Select an Option   |       | Ŧ                  |
| Contract          | Select an Option   |       | Ŧ                  |
| Maria and a state |                    |       |                    |



Maritime and Fisheries Operational Programme 2014-2020 Part-financed by the European Union European Maritime and Fisheries Fund Co-financing rate: 75% European Union Funds; 25% National Funds

Investing in sustainable fisheries and aquaculture



4. Click on "Save".



-----End of Tutorial------

### **Modification History**

Creation of Tutorial – 26/07/2017



Maritime and Fisheries Operational Programme 2014-2020 Part-financed by the European Union European Maritime and Fisheries Fund Co-financing rate: 75% European Union Funds; 25% National Funds



Investing in sustainable fisheries and aquaculture