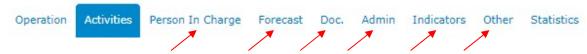

**17.** In order to fully process the Operation and its Activities, we need to fill in all the tabs. Click on all the tabs and fill in details where necessary

<u>Note:</u> Do not forget to click on "Insert" before filling in details, and "Save" after filling in details. The tab statistics is not to be filled by the user, it is automatically generated by the system when the user inputs data into the other tabs