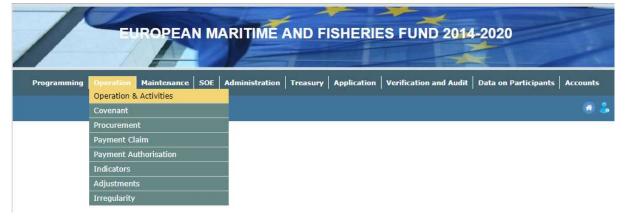

# NOTE:

- i. You need to have access to the internet.
- ii. You need to have access to EMFF 14-20 DB (User access rights are given after approval of the EMFF 2014-2020 DB Application Form)
- iii. You need to have the appropriate editing role to edit the DB
- 1. Move your cursor on the "Operation" Tab and click on "Operation & Activities"