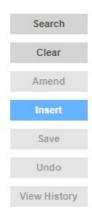

## 10. Click on "Insert"

| Search       |
|--------------|
| Clear        |
| Amend        |
| Insert       |
| Save         |
| Undo         |
| View History |