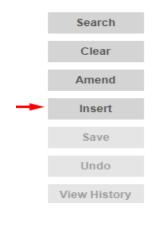

2. Click on "Insert".

Maritime and Fisheries Operational Programme 2014-2020 Part-financed by the European Union European Maritime and Fisheries Fund Co-financing rate: 75% European Union Funds; 25% National Funds