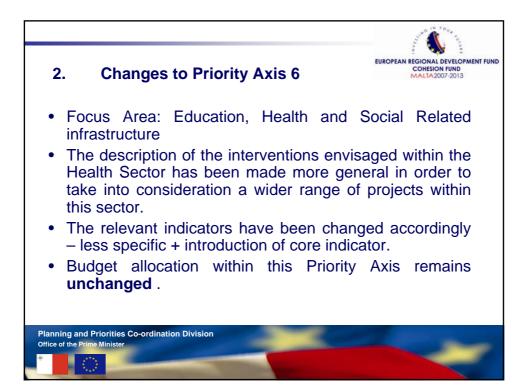

| Туре   | Current                                                                                    |                     | Proposed                                                                                        |            |
|--------|--------------------------------------------------------------------------------------------|---------------------|-------------------------------------------------------------------------------------------------|------------|
|        | Definition                                                                                 | Target              | Definition                                                                                      | Target     |
| Output | No. of new beds in health<br>infrastructure (rehabilititation<br>and neuro-rehabilitation) | 218                 | No of projects [health] (core indicators)                                                       | 2          |
| Result | % increase in rehabilitation occupied bed-days and patients throughput                     | 300%<br>and<br>150% | % of total patients [within<br>intervention areas] using<br>new/upgraded<br>equipment/services* | 60%        |
| Result | % increase in neuro-<br>rehabilitation occupied bed-days<br>and patients throughput        | 100%<br>and<br>75%  | No. of new services offered in the health sector*                                               | 3          |
|        | e data with regards to both result indicat<br>to the situation prior to the intervention   | ors will be         | stipulated when a new project is app                                                            | proved and |