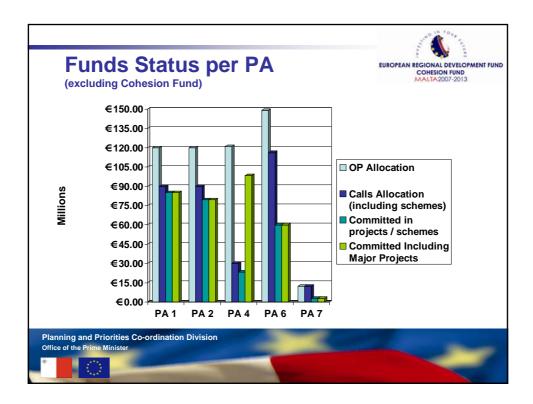

| Priority Axis                   | Issued on     | Deadline      |
|---------------------------------|---------------|---------------|
| RDF                             |               |               |
| Call 4 – PA 6                   | 16 April 2009 | 29 May 2009   |
| Call 5 – PA 4                   | 30 April 2009 | 12 June 2009  |
| Cohesion Fund                   |               |               |
| Restricted Call – PA 3 and PA 5 | 9 March 2009  | 17 April 2009 |

| Call   | Priority Axis   | Allocated      | Committed       |
|--------|-----------------|----------------|-----------------|
| CALL 4 | Priority Axis 6 | EUR 47 million | Call open       |
| CALL 5 | Priority Axis 4 | EUR 5 million  | Call open       |
| CALL 6 | Priority Axis 6 | EUR 37 million | Preannouncement |