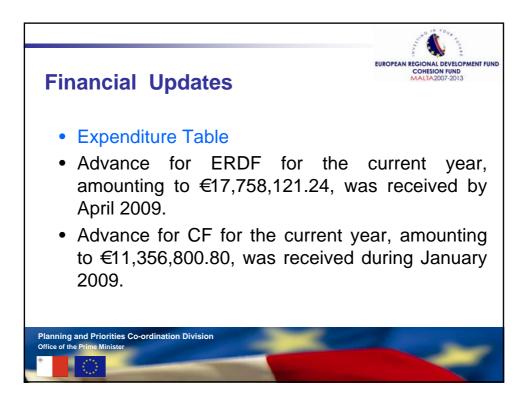

rity Axis                   | Issued on     | Deadline      |
|---------------------------------|---------------|---------------|
| RDF                             |               |               |
| Call 4 – PA 6                   | 16 April 2009 | 29 May 2009   |
| Call 5 – PA 4                   | 30 April 2009 | 12 June 2009  |
| Cohesion Fund                   |               |               |
| Restricted Call – PA 3 and PA 5 | 9 March 2009  | 17 April 2009 |

| Call   | Priority Axis   | Allocated      | Committed       |
|--------|-----------------|----------------|-----------------|
| CALL 4 | Priority Axis 6 | EUR 47 million | Call open       |
| CALL 5 | Priority Axis 4 | EUR 5 million  | Call open       |
| CALL 6 | Priority Axis 6 | EUR 37 million | Preannouncement |