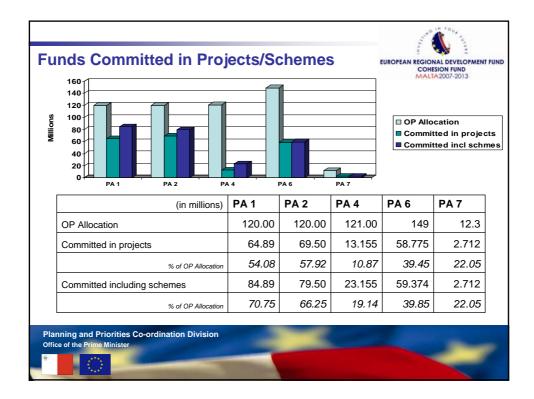

Priority Axis                   | Issued on     | Deadline      |
|---------------------------------|---------------|---------------|
| RDF                             |               |               |
| Call 4 – PA 6                   | 16 April 2009 | 29 May 2009   |
| Call 5 – PA 4                   | 30 April 2009 | 12 June 2009  |
| Cohesion Fund                   |               |               |
| Restricted Call – PA 3 and PA 5 | 9 March 2009  | 17 April 2009 |

| Call   | Priority Axis   | Allocated      | Committed       |
|--------|-----------------|----------------|-----------------|
| CALL 4 | Priority Axis 6 | EUR 47 million | Call open       |
| CALL 5 | Priority Axis 4 | EUR 5 million  | Call open       |
| CALL 6 | Priority Axis 6 | EUR 37 million | Preannouncement |