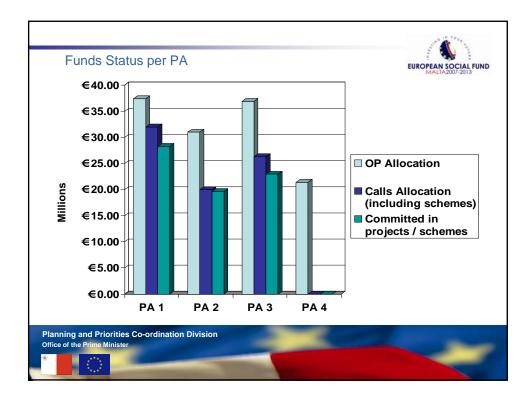

Priority Axis                        | No. of<br>Projects | Total Value 4<br>(excluding<br>VAT and SS |
|--------|--------------------------------------|--------------------|-------------------------------------------|
| Call 1 | Priority Axis 2, Focus Area 1        | 16 projects        | €19                                       |
| Call 2 | Priority Axis 1, Focus Area 4        | 5 projects         | €5                                        |
| Call 3 | Priority Axis 1 (all Focus<br>Areas) | 19 projects        | €38.4                                     |
|        | Priority Axis 3 (all Focus<br>Areas) | 22 projecte        | €27.2                                     |
| Call 4 | Priority Axis 3 (for NGOs only)      | 6 projects         | €1                                        |







| 19th October 2008                                                                                            | Threshold                                                                     | Deadline                       |
|--------------------------------------------------------------------------------------------------------------|-------------------------------------------------------------------------------|--------------------------------|
| Priority Axis 2<br>Investing in employability and<br>adaptability of the workforce<br>(All Focus Areas)      | €10 Million                                                                   | 15 <sup>th</sup> December 2008 |
| <b>Priority Axis 4</b><br>Strengthening of institutional and<br>administrative capacity<br>(All Focus Areas) | €12 Mil