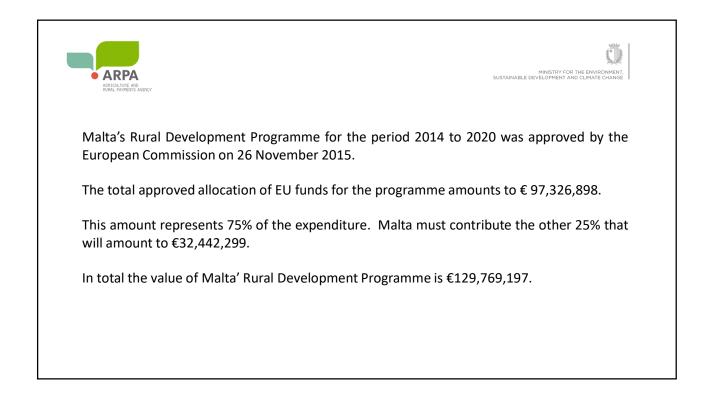

| ARPA MINISTR SUSTAINABLE DEVELOPMEN RURAL FANDERICX                                      |                         |
|------------------------------------------------------------------------------------------|-------------------------|
| Measure                                                                                  | EAFRD Contribution<br>€ |
| M01 - Knowledge transfer and information actions                                         | 4,125,000               |
| M02 - Advisory services, farm management and farm relief services                        | 1,875,000               |
| M03 - Quality schemes for agricultural products and foodstuffs                           | 3,375,000               |
| M04 - Investments in physical assets