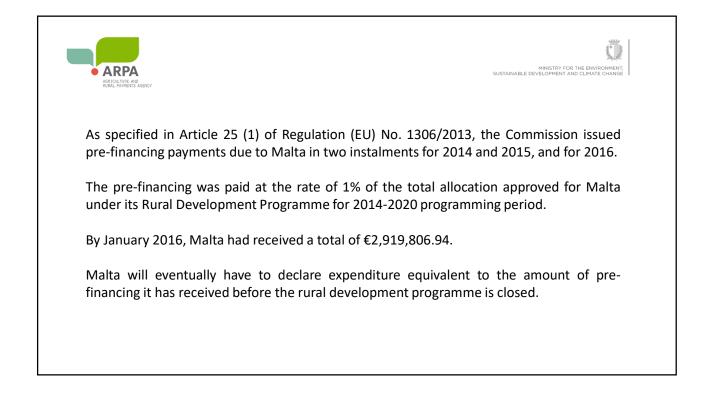

| 5,250,000               |
| M11 - Organic farming                                                                    | 150,000                 |
| M13 - Payments to areas facing natural or other specific constraints                     | 9,000,000               |
| M16 - Co-operation                                                                       | 13,266,382              |
| M17 - Risk management                                                                    | 1,875,000               |
| M19 - Support for LEADER local development                                               | 4,875,000               |
| M20 - Technical assistance                                                               | 3,893,076               |



| ARPPA<br>Additional Total Addition                             | MINISTRY FOR THE ENVIRONMENT,<br>SUSTAINABLE DEVELOPMENT AND CLIMATE CHANGE |
|----------------------------------------------------------------|-----------------------------------------------------------------------------|
| Malta issued its first payments in relation to it<br>May 2016. | ts rural development programme during                                       |
| The following are the amounts of EAFRD expen 30 June 2017:     | nditure declared to the Commission up to                                    |
|                                                                |                                                                             |
| Measure                                                        | Amount