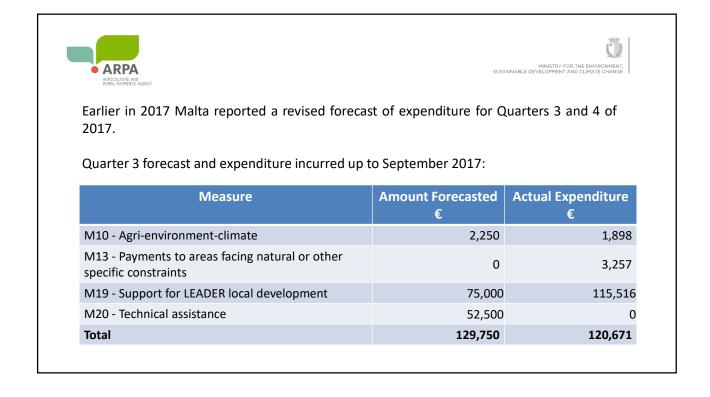

ural development programme during                                       |
| The following are the amounts of EAFRD expen 30 June 2017:     | nditure declared to the Commission up to                                    |
|                                                                |                                                                             |
| Measure                                                        | Amount Declared<br>€                                                        |
| Measure<br>M10 - Agri-environment-climate                      | Amount Declared<br>€<br>671,417                                             |
|                                                                | € 671,417                                                                   |



| • ARPA<br>ARTICULTURE AND<br>RURAL ENTREMIS AGENCY                                                     | MINISTRY FOR THE ENVIRONMENT.<br>SUSTAINABLE DEVELOPMENT AND CLIMATE CHANGE |
|--------------------------------------------------------------------------------------------------------|-----------------------------------------------------------------------------|
| The following is the forecast for Quarter 4 of 2017:                                                   |                                                                             |
| Measure                                                                                                | Amount Forecasted<br>€                                                      |
|