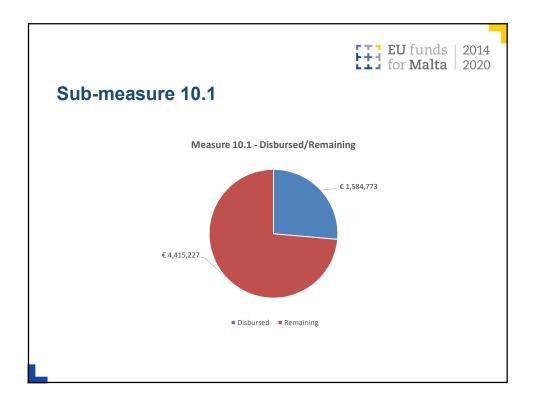

6

| <b>5umn</b><br>0/04/18 | nary – Land- | based Meas           | ures                        |  |
|------------------------|--------------|----------------------|-----------------------------|--|
|                        | Sub-measure  | Area claimed<br>(ha) | Disbursement<br>(Public, €) |  |
|                        | 11.1         | 3.41                 | 0                           |  |
|                        | 11.2         | 0.6                  | 0                           |  |
|                        | 10.1         | 1,099                | 1,584,773                   |  |
|                        | 13.3         | 8,341                | 4,614,890                   |  |
|                        | Total        | 9,444                | 6,199,663                   |  |

| Disbu<br>30/04/18 |             |           | EU fun<br>for Mal |  |
|-------------------|-------------|-----------|-------------------|--|
|                   | Sub-measure | EAFRD (€) | Public (€)        |  |
|                   | 10.1        | 1,188,580 | 1,584,773         |  |
|                   | 13          | 3,461,167 | 4,614,890         |  |
|                   | 19          | 205,031   | 273,375           |  |
|                   | 20          | 441,014   | 588,019           |  |
|                   | Total       | 5,295,792 | 7,061,057         |  |
|                   |             |           |                   |  |