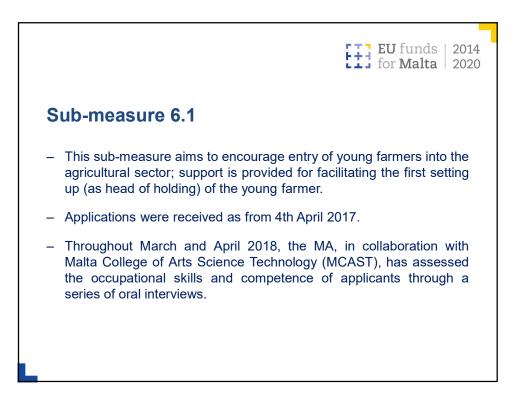

18 |                              | EU funds   2014<br>for Malta   2020 |
|------------------------------|------------------------------|-------------------------------------|
| Sub-measure                  | No. of Applications received | Funds Requested<br>Public (€)       |
| 4.1                          | 109                          | 9,046,917                           |
| 4.3                          | 30                           | 18,666,558                          |
| 4.4                          | 121                          | 14,586,059                          |
| Total                        | 260                          | 42,299,534                          |
|                              |                              |                                     |



6



























| <b>5umn</b><br>0/04/18 | nary – Land- | based Meas           | ures                        |  |
|------------------------|--------------|----------------------|-----------------------------|--|
|                        | Sub-measure  | Area claimed<br>(ha) | Disbursement<br>(Public, €) |  |
|                        | 11.1         | 3.41                 | 0                           |  |
|                        | 11.2         | 0.6                  | 0                           |  |
|                        | 10.1         | 1,099                | 1,584,773                   |  |
|                        | 13.3         | 8,341                | 4,614,890                   |  |
|                        | Total        | 9,444                | 6,199,663                   |