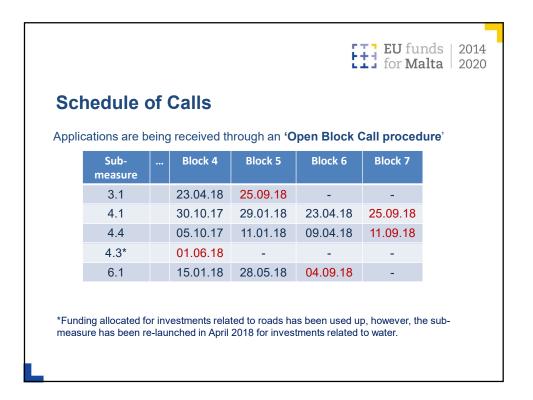

|                                       |



18

| Measure     |                                                                                                | Provisional Date |
|-------------|------------------------------------------------------------------------------------------------|------------------|
| Measure 1   | Knowledge Transfer and Information Actions                                                     | Q2 2018          |
| Measure 2   | Advisory services, farm Management and Farm relief services                                    | Q2 2018          |
| Measure 4.2 | Support for investments in processing/marketing<br>and/or development of agricultural products | Q2 – Q3 2018     |
| Measure 6.4 | Support for investments in creation and development of non-agricultural activities             | Q3 2018          |
|