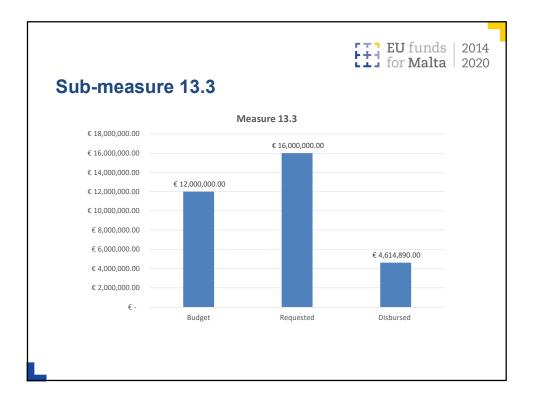

6

| <b>5umn</b><br>0/04/18 | nary – Land- | based Meas           | ures                        |  |
|------------------------|--------------|----------------------|-----------------------------|--|
|                        | Sub-measure  | Area claimed<br>(ha) | Disbursement<br>(Public, €) |  |
|                        | 11.1         | 3.41                 | 0                           |  |
|                        | 11.2         | 0.6                  | 0                           |  |
|                        | 10.1         | 1,099                | 1,584,773                   |  |
|                        | 13.3         | 8,341                | 4,614,890                   |  |
|                        | Total        | 9,444                | 6,199,663                   |  |

| Disbu<br>30/04/18 |             |           | EU fun<br>for Mal |  |
|-------------------|-------------|-----------|-------------------|--|
|                   | Sub-measure | EAFRD (€) | Public (€)        |  |
|                   | 10.1        | 1,188,580 | 1,584,773         |  |
|                   | 13          | 3,461,167 | 4,614,890         |  |
|                   | 19          | 205,031   | 273,375           |  |
|                   | 20          | 441,014   | 588,019           |  |
|                   | Total       | 5,295,792 | 7,061,057         |  |
|                   |             |           |                   |  |