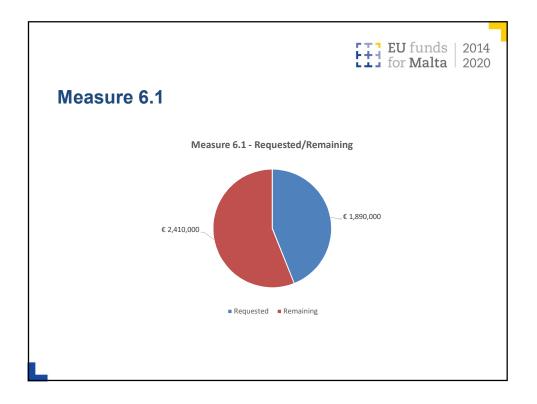

|                              | EU funds   2014<br>for Malta   2020 |
|------------------------------|------------------------------|-------------------------------------|
| Sub-measure                  | No. of Applications received | Funds Requested<br>Public (€)       |
| 4.1                          | 109                          | 9,046,917                           |
| 4.3                          | 30                           | 18,666,558                          |
| 4.4                          | 121                          | 14,586,059                          |
| Total                        | 260                          | 42,299,534                          |
|                              |                              |                                     |



6



























| <b>5umn</b><br>0/04/18 | nary – Land- | based Meas           | ures                        |  |
|------------------------|--------------|----------------------|-----------------------------|--|
|                        | Sub-measure  | Area claimed<br>(ha) | Disbursement<br>(Public, €) |  |
|                        | 11.1         | 3.41                 | 0                           |  |
|                        | 11.2         | 0.6                  | 0                           |  |
|                        | 10.1         | 1,099                | 1,584,773                   |  |
|                        | 13.3         | 8,341                | 4,614,890                   |  |
|                        | Total        | 9,444                | 6,199,663                   |