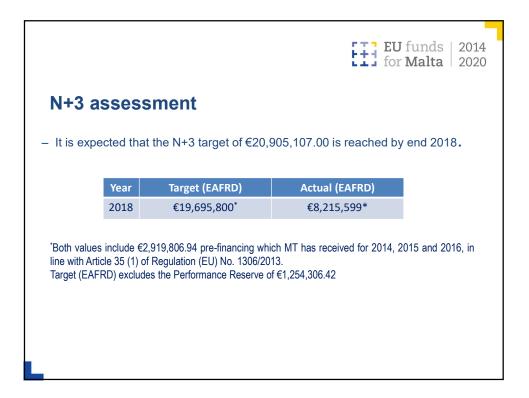

|            |  |  |  |
|          |              |            |            |  |  |  |
|          |              |            |            |  |  |  |





| Disbu<br>30/04/18 |             |           | EU fun<br>for Mal |  |
|-------------------|-------------|-----------|-------------------|--|
|                   | Sub-measure | EAFRD (€) | Public (€)        |  |
|                   | 10.1        | 1,188,580 | 1,584,773         |  |
|                   | 13          | 3,461,167 | 4,614,890         |  |
|                   | 19          | 205,031   | 273,375           |  |
|                   | 20          | 441,014   | 588,019           |  |
|                   | Total       | 5,295,792 | 7,061,057         |  |
|                   |             |           |                   |  |







| rformance Framework |                                    |                    |  |  |
|---------------------|------------------------------------|--------------------|--|--|
| PA                  | Indicator                          | RDP 2018 Milestone |  |  |
| 2                   | Public expenditure                 | 5,171,396          |  |  |
| 2                   | Number of holdings supported       | 38                 |  |  |
| 3                   | Public expenditure                 | 3,176,183          |  |  |
| 3                   | Number of holdings supported (M3)  | 240                |  |  |
| 3                   | Number of holdings supported (M17) | 200                |  |  |
| 4                   | Public expenditure                 | 10,491,109         |  |  |
| 5