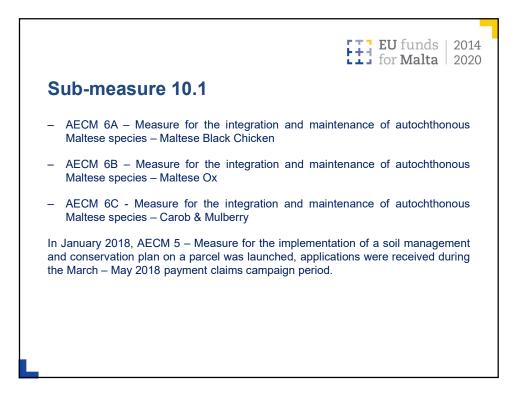

| EU funds   2014<br>for Malta   2020 |
|------------------------------|------------------------------|-------------------------------------|
| Sub-measure                  | No. of Applications received | Funds Requested<br>Public (€)       |
| 4.1                          | 109                          | 9,046,917                           |
| 4.3                          | 30                           | 18,666,558                          |
| 4.4                          | 121                          | 14,586,059                          |
| Total                        | 260                          | 42,299,534                          |
|                              |                              |                                     |



6



























| <b>5umn</b><br>0/04/18 | nary – Land- | based Meas           | ures                        |  |
|------------------------|--------------|----------------------|-----------------------------|--|
|                        | Sub-measure  | Area claimed<br>(ha) | Disbursement<br>(Public, €) |  |
|                        | 11.1         | 3.41                 | 0                           |  |
|                        | 11.2         | 0.6                  | 0                           |  |
|                        | 10.1         | 1,099                | 1,584,773                   |  |
|                        | 13.3         | 8,341                | 4,614,890                   |  |
|                        | Total        | 9,444                | 6,199,663                   |  |