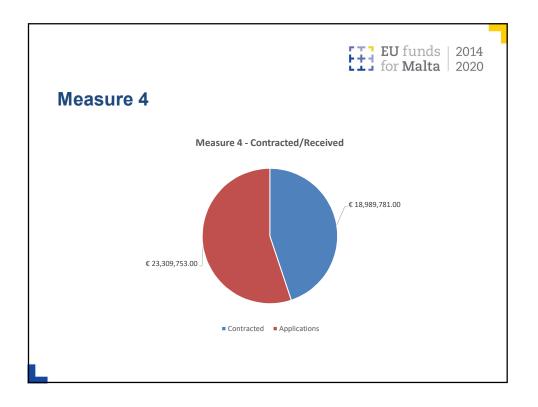

| Contr    | Contracted   |            |            |  |  |  |
|----------|--------------|------------|------------|--|--|--|
| 14/05/18 | Sub-measure  | EAFRD (€)  | Public (€) |  |  |  |
|          | 4.3          | 13,576,231 | 18,101,641 |  |  |  |
|          | 4.4          | 666,105    | 888,140    |  |  |  |
|          | 10.1 (+AEMs) | 3,599,749  | 4,799,666  |  |  |  |
|          | 11.1         | 3,090      | 4,121      |  |  |  |
|          | 11.2         | 249        | 333        |  |  |  |
|          | 13.3 (+LFA)  | 12,000,000 | 16,000,000 |  |  |  |
|          | 19           | 4,650,000  | 6,200,000  |  |  |  |
|          | 20           | 3,893,076  | 5,190,768  |  |  |  |
|          | Total        | 38,388,500 | 51,184,669 |  |  |  |
|          |              |            |            |  |  |  |
|          |              |            |            |  |  |  |
|          |              |            |            |  |  |  |