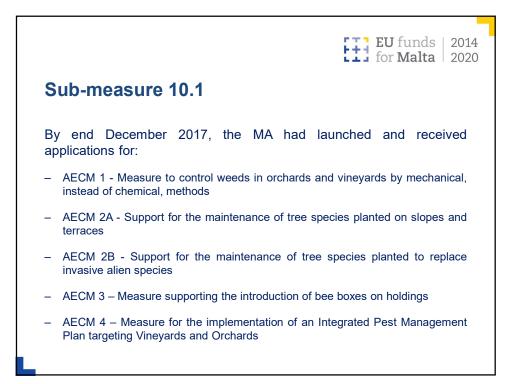

| EU funds   2014<br>for Malta   2020 |
|------------------------------|------------------------------|-------------------------------------|
| Sub-measure                  | No. of Applications received | Funds Requested<br>Public (€)       |
| 4.1                          | 109                          | 9,046,917                           |
| 4.3                          | 30                           | 18,666,558                          |
| 4.4                          | 121                          | 14,586,059                          |
| Total                        | 260                          | 42,299,534                          |
|                              |                              |                                     |



6



























| <b>5umn</b><br>0/04/18 | nary – Land- | based Meas           | ures                        |  |
|------------------------|--------------|----------------------|-----------------------------|--|
|                        | Sub-measure  | Area claimed<br>(ha) | Disbursement<br>(Public, €) |  |
|                        | 11.1         | 3.41                 | 0                           |  |
|                        | 11.2         | 0.6                  | 0                           |  |
|                        | 10.1         | 1,099                | 1,584,773                   |  |
|                        | 13.3         | 8,341                | 4,614,890                   |  |
|                        | Total        | 9,444                | 6,199,663                   |  |