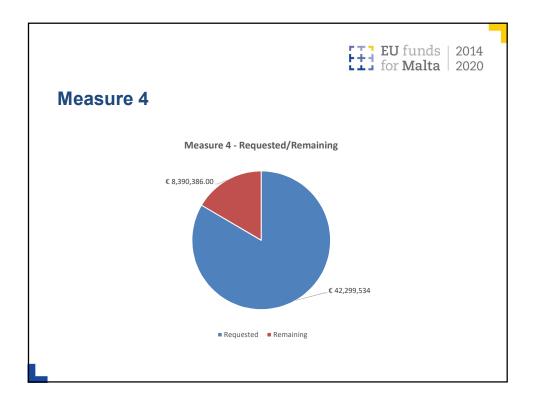

| <b>Measure 4</b><br>30/04/18 |                              | EU funds   2014<br>for Malta   2020 |
|------------------------------|------------------------------|-------------------------------------|
| Sub-measure                  | No. of Applications received | Funds Requested<br>Public (€)       |
| 4.1                          | 109                          | 9,046,917                           |
| 4.3                          | 30                           | 18,666,558                          |
| 4.4                          | 121                          | 14,586,059                          |
| Total                        | 260                          | 42,299,534                          |
|                              |                              |                                     |