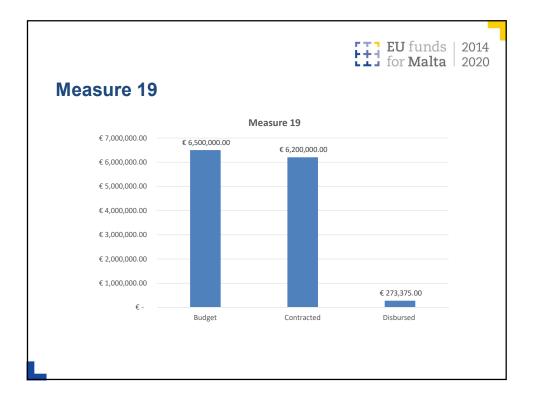

| Disbu<br>30/04/18 |             |           | EU fun<br>for Mal |  |
|-------------------|-------------|-----------|-------------------|--|
|                   | Sub-measure | EAFRD (€) | Public (€)        |  |
|                   | 10.1        | 1,188,580 | 1,584,773         |  |
|                   | 13          | 3,461,167 | 4,614,890         |  |
|                   | 19          | 205,031   | 273,375           |  |
|                   | 20          | 441,014   | 588,019           |  |
|                   | Total       | 5,295,792 | 7,061,057         |  |
|                   |             |           |                   |  |