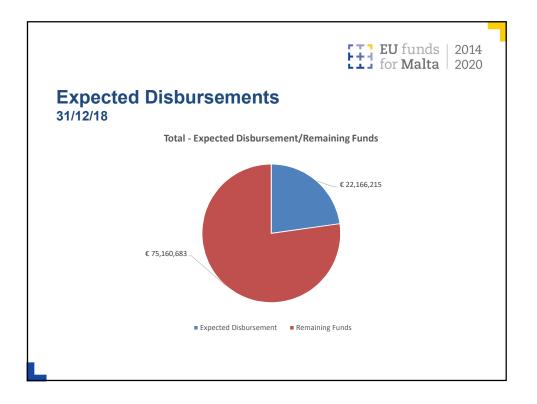

|            |  |  |  |
|          |              |            |            |  |  |  |
|          |              |            |            |  |  |  |





| Disbu<br>30/04/18 |             |           | EU fun<br>for Mal |  |
|-------------------|-------------|-----------|-------------------|--|
|                   | Sub-measure | EAFRD (€) | Public (€)        |  |
|                   | 10.1        | 1,188,580 | 1,584,773         |  |
|                   | 13          | 3,461,167 | 4,614,890         |  |
|                   | 19          | 205,031   | 273,375           |  |
|                   | 20          | 441,014   | 588,019           |  |
|                   | Total       | 5,295,792 | 7,061,057         |  |
|                   |             |           |                   |  |







| rformance Framework |                                    |                    |  |  |
|---------------------|------------------------------------|--------------------|--|--|
| PA                  | Indicator                          | RDP 2018 Milestone |  |  |
| 2                   | Public expenditure                 | 5,171,396          |  |  |
| 2                   | Number of holdings supported       | 38                 |  |  |
| 3                   | Public expenditure                 | 3,176,183          |  |  |
| 3                   | Number of holdings supported (M3)  | 240                |  |  |
| 3                   | Number of holdings supported (M17) | 200                |  |  |
| 4                   | Public expenditure                 | 10,491,109         |  |  |
|