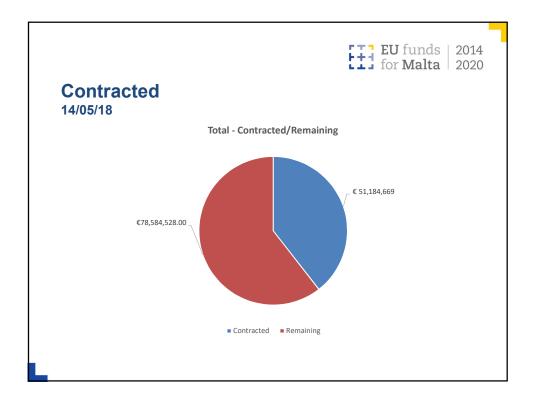

| Contr    | Contracted   |            |            |  |  |  |
|----------|--------------|------------|------------|--|--|--|
| 14/05/18 | Sub-measure  | EAFRD (€)  | Public (€) |  |  |  |
|          | 4.3          | 13,576,231 | 18,101,641 |  |  |  |
|          | 4.4          | 666,105    | 888,140    |  |  |  |
|          | 10.1 (+AEMs) | 3,599,749  | 4,799,666  |  |  |  |
|          | 11.1         | 3,090      | 4,121      |  |  |  |
|          | 11.2         | 249        | 333        |  |  |  |
|          | 13.3 (+LFA)  | 12,000,000 | 16,000,000 |  |  |  |
|          | 19           | 4,650,000  | 6,200,000  |  |  |  |
|          | 20           | 3,893,076  | 5,190,768  |  |  |  |
|          | Total        | 38,388,500 | 51,184,669 |  |  |  |
|          |              |            |            |  |  |  |
|          |              |            |            |  |  |  |
|          |              |            |            |  |  |  |