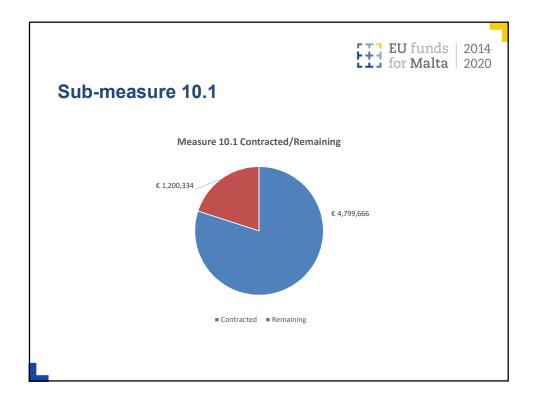

| Sumn<br>30/04/18 |             | of Application | EU fund<br>for Male | ta 2020 |
|------------------|-------------|----------------|---------------------|---------|
|                  | Sub-measure | EAFRD (€)      | Public (€)          |         |
|                  | 3.1         | 0              | 0                   |         |
|                  | 4.1         | 6,785,188      | 9,046,917           |         |
|                  | 4.3         | 13,999,919     | 18,666,558          |         |
|                  | 4.4         | 10,939,544     | 14,586,059          |         |
|                  | 6.1         | 1,417,500      | 1,890,000           |         |
|                  | 10.1        | 3,599,749      | 4,799,666           |         |
| L                |             |                |                     |         |